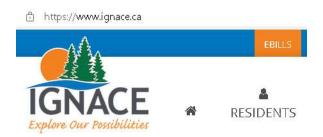

## STEP-BY-STEP GUIDE TO RECEIVING YOUR UTILITY AND PROPERTY TAX BILLS ELECTRONICALLY

- 1. Make sure you have a copy of the utility and/or tax bill(s) you want to register. You will also need the last four digits of your Social Insurance Number.
- 2. Visit the Ignace Township website at: <a href="www.Ignace.ca">www.Ignace.ca</a> and click on EBILLS on the title bar.