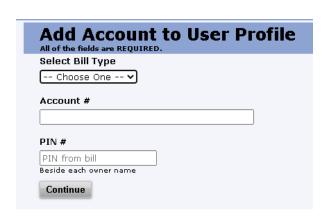

**4.** Once you have received the "VERIFICATION" email, click the link and follow the instructions (you will need the verification code provided in the email). **CLICK** Verify.

5. CLICK - Add an Account (the account/PIN number required is described below for Utility/Property Tax Accounts).

**6.** Select the type of bill to be added – enter the account number (remember to use the dashes with Property Tax invoices), **PIN** and Name – **CLICK** Continue.

7. Read the "TERMS & CONDITIONS" and AGREE by inputting the last 4 digits of your Social Insurance Number.