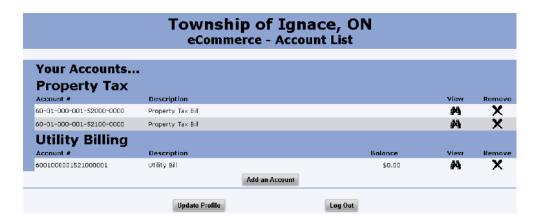

Continue to ADD
 accounts, UPDATE
 your profile, or LOG
 OUT.

\*\*\*NOTE: EPAYMENTS are not available on this platform as Credit/Debit Card payments are currently provided on the Township Website by visiting: <a href="https://www.ignace.ca/residents/home-and-property/bill-payments">www.ignace.ca/residents/home-and-property/bill-payments</a>