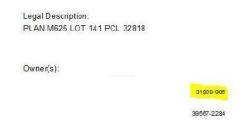

**Utility Bills:** The account number is a set of digits beginning with 6001 and the **PIN** number is located under the Township's address on the top left of the invoice.

**Property Tax Bills:** The account number is also a set of digits beginning with 6001 and is found on the top center of the invoice and is entered <u>with the dashes</u> and the **PIN** number(s) are found on the top right side of the invoice beside each property owner(s)' name. Only one name and one **PIN** number is required for jointly owned properties.