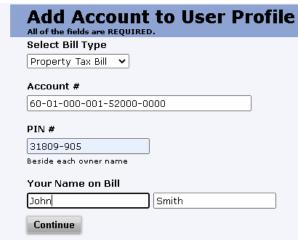

**Utility Bills:** The account number is a set of digits beginning with 6001 and the **PIN** number is located under the Township's address on the top left of the invoice.

**Property Tax Bills:** The account number is also a set of digits beginning with 6001 and is found on the top center of the invoice and is entered <u>with the dashes</u> and the **PIN** number(s) are found on the top right side of the invoice beside each property owner(s)' name. Only one name and one **PIN** number is required for jointly owned properties.

**6.** Select the type of bill to be added – enter the account number (remember to use the dashes with Property Tax invoices), **PIN** and Name – **CLICK** Continue.

7. Read the "TERMS & CONDITIONS" and AGREE by inputting the last 4 digits of your Social Insurance Number.