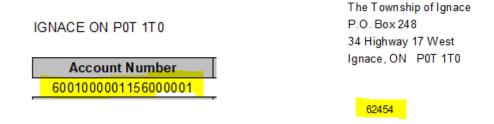

**Utility Bills:** The account number is a set of digits beginning with 6001 and the **PIN** number is located under the Township's address on the top left of the invoice.

**Property Tax Bills:** The account number is also a set of digits beginning with 6001 and is found on the top center of the invoice and is entered <u>with the dashes</u> and the **PIN** number(s) are found on the top right side of the invoice beside each property owner(s)' name. Only one name and one **PIN** number is required for jointly owned properties.