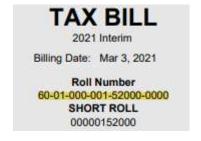

**Utility Bills:** The account number is a set of digits beginning with 6001 and the **PIN** number is located under the Township's address on the top left of the invoice.

**Property Tax Bills:** The account number is also a set of digits beginning with 6001 and is found on the top center of the invoice and is entered <u>with the dashes</u> and the **PIN** number(s) are found on the top right side of the invoice beside each property owner(s)' name. Only one name and one **PIN** number is required for jointly owned properties.