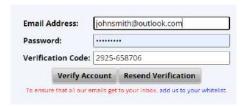

**4.** Once you have received the "VERIFICATION" email, click the link and follow the instructions (you will need the verification code provided in the email). **CLICK** Verify.

5. CLICK - Add an Account (the account/PIN number required is described below for Utility/Property Tax Accounts).